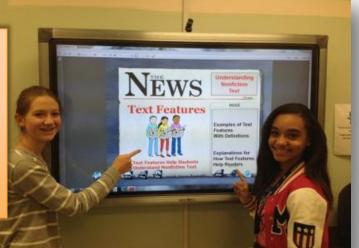

## Technology Integration and the Ideal Classroom

Greater use of mobile devices working with classroom technologies

Greater capabilities for student multimedia presentations, project-based student work, videoconferencing...

#### > Attractive space

#### Presentation capabilities

- Flexibility in furniture arrangement for projectbased instruction
- Environment promoting collaborative work and group assignments

Mobile devices address teaching and learning in the 21<sup>st</sup> Century
 Extend access to digital resources beyond school day